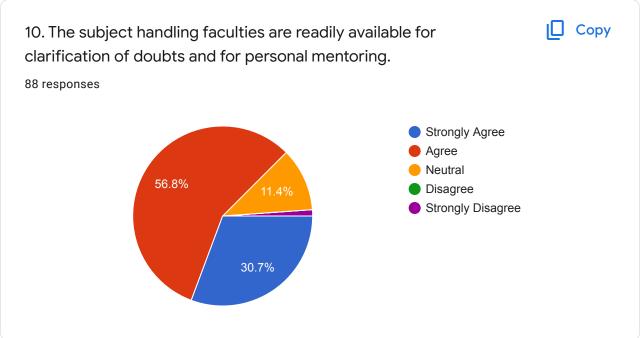

# STUDENT SATISFACTION SURVEY FORM

88 responses

**Publish analytics** 

E Mail id

88 responses

karthikes19ee09@gmail.com

gopin0031@gmail.com

marutharaj009@gmail.com

kk9861582@gmail.com

v.nithish2001@gmail.com

manimalar.m2711@gmail.com

arunaak2001@gmail.com

akulanthaivelu35061@gmail.com

jothikavisvanathan2001@gmail.com



| Roll No of the Student |
|------------------------|
| 88 responses           |
| ES19EE09               |
| ES19EE04               |
| ES19EE12               |
| ES19EE22               |
| ES19EE19               |
| ES19EE11 ES19EE01      |
| ES19EE01 ES19EE10      |
| ES19EE07               |
|                        |



2 of 23





Curriculum





















#### **CONTENT DELIVERY**















**ASSESSMENT** 

















#### SUPPORT SYSTEM/INFRASTRUCTURE































### **Teaching Learning Process**





































This content is neither created nor endorsed by Google. Report Abuse - Terms of Service - Privacy Policy

## Google Forms