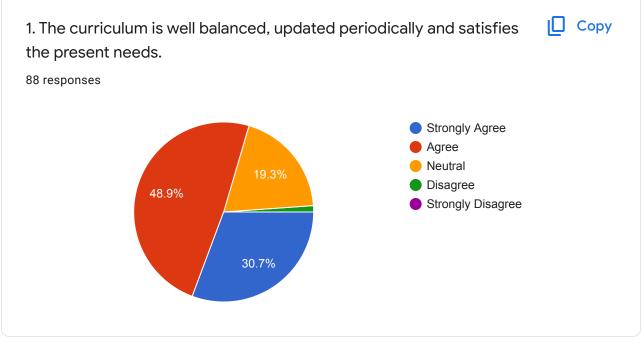

# STUDENT SATISFACTION SURVEY FORM

88 responses

**Publish analytics** 

E Mail id

88 responses

karthikes19ee09@gmail.com

gopin0031@gmail.com

marutharaj009@gmail.com

kk9861582@gmail.com

v.nithish2001@gmail.com

manimalar.m2711@gmail.com

arunaak2001@gmail.com

akulanthaivelu35061@gmail.com

jothikavisvanathan2001@gmail.com



| Roll No of the Student |
|------------------------|
| 88 responses           |
| ES19EE09               |
| ES19EE04               |
| ES19EE12               |
| ES19EE22               |
| ES19EE19               |
| ES19EE11 ES19EE01      |
| ES19EE01 ES19EE10      |
| ES19EE07               |
|                        |



2 of 23





Curriculum





















#### **CONTENT DELIVERY**















**ASSESSMENT** 

















#### SUPPORT SYSTEM/INFRASTRUCTURE































### **Teaching Learning Process**





































This content is neither created nor endorsed by Google. Report Abuse - Terms of Service - Privacy Policy

## Google Forms