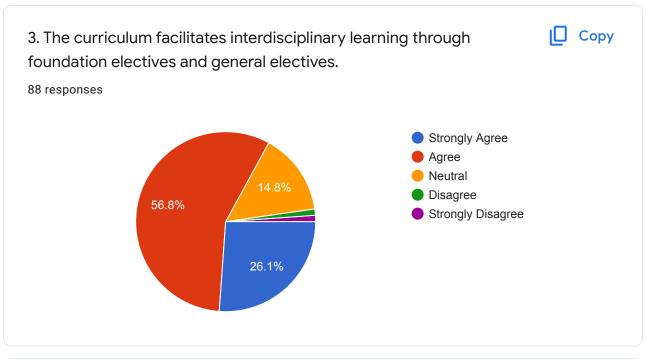

# STUDENT SATISFACTION SURVEY FORM

88 responses

**Publish analytics** 

E Mail id

88 responses

karthikes19ee09@gmail.com

gopin0031@gmail.com

marutharaj009@gmail.com

kk9861582@gmail.com

v.nithish2001@gmail.com

manimalar.m2711@gmail.com

arunaak2001@gmail.com

akulanthaivelu35061@gmail.com

jothikavisvanathan2001@gmail.com



| Roll No of the Student |
|------------------------|
| 88 responses           |
| ES19EE09               |
| ES19EE04               |
| ES19EE12               |
| ES19EE22               |
| ES19EE19               |
| ES19EE11 ES19EE01      |
| ES19EE01 ES19EE10      |
| ES19EE07               |
|                        |



2 of 23





Curriculum





















#### **CONTENT DELIVERY**















**ASSESSMENT** 

















#### SUPPORT SYSTEM/INFRASTRUCTURE































### **Teaching Learning Process**





































This content is neither created nor endorsed by Google. Report Abuse - Terms of Service - Privacy Policy

## Google Forms