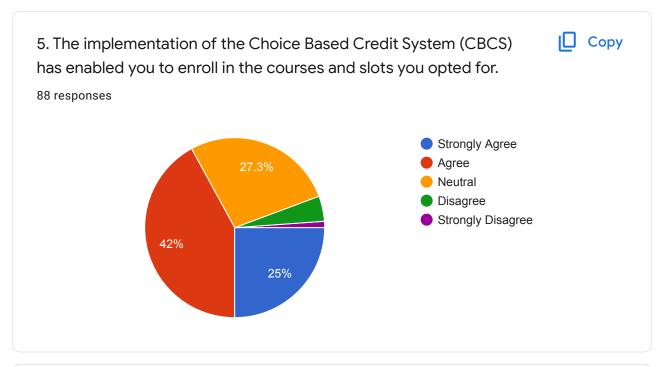

# STUDENT SATISFACTION SURVEY FORM

88 responses

**Publish analytics** 

E Mail id

88 responses

karthikes19ee09@gmail.com

gopin0031@gmail.com

marutharaj009@gmail.com

kk9861582@gmail.com

v.nithish2001@gmail.com

manimalar.m2711@gmail.com

arunaak2001@gmail.com

akulanthaivelu35061@gmail.com

jothikavisvanathan2001@gmail.com



| Roll No of the Student |
|------------------------|
| 88 responses           |
| ES19EE09               |
| ES19EE04               |
| ES19EE12               |
| ES19EE22               |
| ES19EE19               |
| ES19EE11 ES19EE01      |
| ES19EE01 ES19EE10      |
| ES19EE07               |
|                        |



2 of 23





Curriculum





















#### **CONTENT DELIVERY**















**ASSESSMENT** 

















#### SUPPORT SYSTEM/INFRASTRUCTURE































### **Teaching Learning Process**





































This content is neither created nor endorsed by Google. Report Abuse - Terms of Service - Privacy Policy

## Google Forms