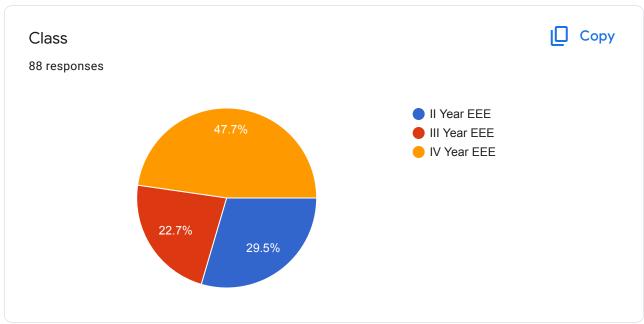

# STUDENT SATISFACTION SURVEY FORM

88 responses

**Publish analytics** 

E Mail id

88 responses

karthikes19ee09@gmail.com

gopin0031@gmail.com

marutharaj009@gmail.com

kk9861582@gmail.com

v.nithish2001@gmail.com

manimalar.m2711@gmail.com

arunaak2001@gmail.com

akulanthaivelu35061@gmail.com

jothikavisvanathan2001@gmail.com



| Roll No of the Student |
|------------------------|
| 88 responses           |
| ES19EE09               |
| ES19EE04               |
| ES19EE12               |
| ES19EE22               |
| ES19EE19               |
| ES19EE11 ES19EE01      |
| ES19EE01 ES19EE10      |
| ES19EE07               |
|                        |



2 of 23





Curriculum





















#### **CONTENT DELIVERY**















**ASSESSMENT** 

















#### SUPPORT SYSTEM/INFRASTRUCTURE































### **Teaching Learning Process**





































This content is neither created nor endorsed by Google. Report Abuse - Terms of Service - Privacy Policy

## Google Forms