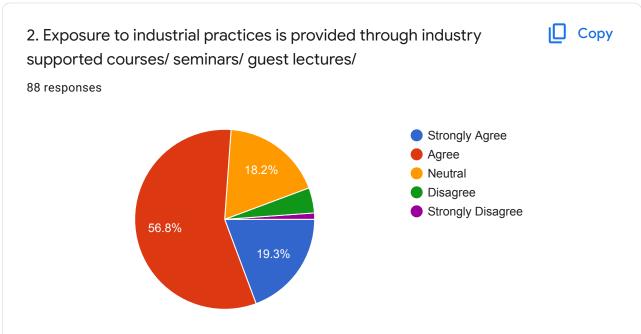

# STUDENT SATISFACTION SURVEY FORM

88 responses

**Publish analytics** 

E Mail id

88 responses

karthikes19ee09@gmail.com

gopin0031@gmail.com

marutharaj009@gmail.com

kk9861582@gmail.com

v.nithish2001@gmail.com

manimalar.m2711@gmail.com

arunaak2001@gmail.com

akulanthaivelu35061@gmail.com

jothikavisvanathan2001@gmail.com



| Roll No of the Student |
|------------------------|
| 88 responses           |
| ES19EE09               |
| ES19EE04               |
| ES19EE12               |
| ES19EE22               |
| ES19EE19               |
| ES19EE11 ES19EE01      |
| ES19EE01 ES19EE10      |
| ES19EE07               |
|                        |



2 of 23





Curriculum





















#### **CONTENT DELIVERY**















**ASSESSMENT** 

















#### SUPPORT SYSTEM/INFRASTRUCTURE































### **Teaching Learning Process**





































This content is neither created nor endorsed by Google. Report Abuse - Terms of Service - Privacy Policy

## Google Forms