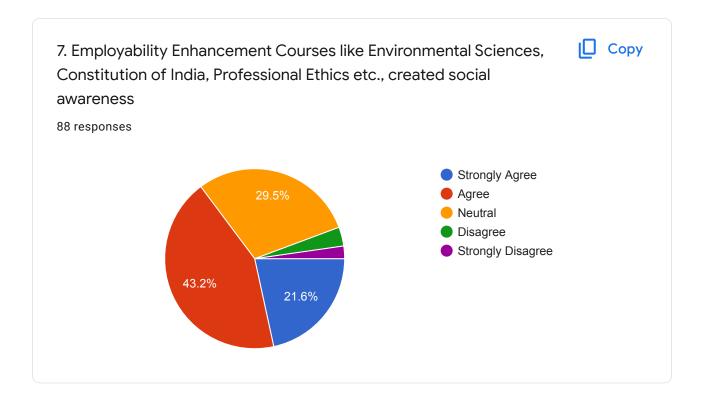

# STUDENT SATISFACTION SURVEY FORM

88 responses

**Publish analytics** 

E Mail id

88 responses

karthikes19ee09@gmail.com

gopin0031@gmail.com

marutharaj009@gmail.com

kk9861582@gmail.com

v.nithish2001@gmail.com

manimalar.m2711@gmail.com

arunaak2001@gmail.com

akulanthaivelu35061@gmail.com

jothikavisvanathan2001@gmail.com



| Roll No of the Student |
|------------------------|
| 88 responses           |
| ES19EE09               |
| ES19EE04               |
| ES19EE12               |
| ES19EE22               |
| ES19EE19               |
| ES19EE11 ES19EE01      |
| ES19EE01 ES19EE10      |
| ES19EE07               |
|                        |



2 of 23





Curriculum





















#### **CONTENT DELIVERY**















**ASSESSMENT** 

















#### SUPPORT SYSTEM/INFRASTRUCTURE































### **Teaching Learning Process**





































This content is neither created nor endorsed by Google. Report Abuse - Terms of Service - Privacy Policy

## Google Forms