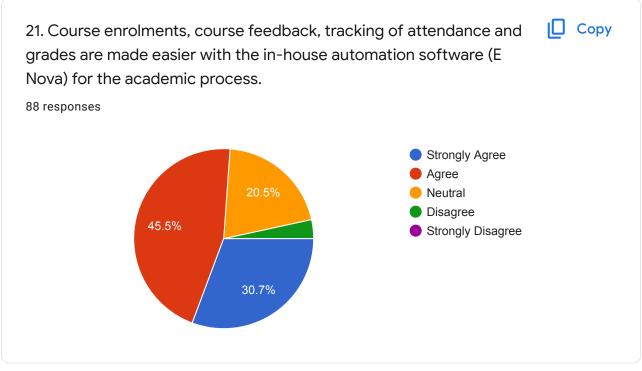

EY FORM

88 responses

**Publish analytics** 

E Mail id

88 responses

karthikes19ee09@gmail.com

gopin0031@gmail.com

marutharaj009@gmail.com

kk9861582@gmail.com

v.nithish2001@gmail.com

manimalar.m2711@gmail.com

arunaak2001@gmail.com

akulanthaivelu35061@gmail.com

jothikavisvanathan2001@gmail.com



| Roll No of the Student |
|------------------------|
| 88 responses           |
| ES19EE09               |
| ES19EE04               |
| ES19EE12               |
| ES19EE22               |
| ES19EE19               |
| ES19EE11 ES19EE01      |
| ES19EE01 ES19EE10      |
| ES19EE07               |
|                        |



2 of 23





Curriculum





















#### **CONTENT DELIVERY**















**ASSESSMENT** 

















#### SUPPORT SYSTEM/INFRASTRUCTURE































### **Teaching Learning Process**





































This content is neither created nor endorsed by Google. Report Abuse - Terms of Service - Privacy Policy

## Google Forms