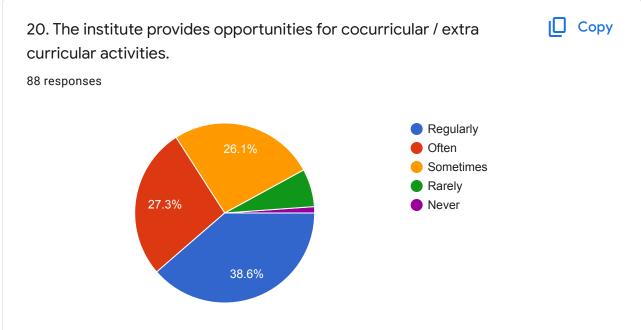

SURVEY FORM

88 responses

**Publish analytics** 

E Mail id

88 responses

karthikes19ee09@gmail.com

gopin0031@gmail.com

marutharaj009@gmail.com

kk9861582@gmail.com

v.nithish2001@gmail.com

manimalar.m2711@gmail.com

arunaak2001@gmail.com

akulanthaivelu35061@gmail.com

jothikavisvanathan2001@gmail.com



| Roll No of the Student |
|------------------------|
| 88 responses           |
| ES19EE09               |
| ES19EE04               |
| ES19EE12               |
| ES19EE22               |
| ES19EE19               |
| ES19EE11 ES19EE01      |
| ES19EE01 ES19EE10      |
| ES19EE07               |
|                        |



2 of 23





Curriculum





















#### **CONTENT DELIVERY**















**ASSESSMENT** 

















#### SUPPORT SYSTEM/INFRASTRUCTURE































### **Teaching Learning Process**





































This content is neither created nor endorsed by Google. Report Abuse - Terms of Service - Privacy Policy

## Google Forms