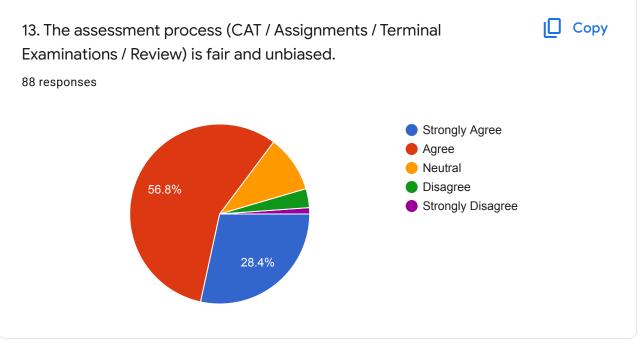

# STUDENT SATISFACTION SURVEY FORM

88 responses

**Publish analytics** 

E Mail id

88 responses

karthikes19ee09@gmail.com

gopin0031@gmail.com

marutharaj009@gmail.com

kk9861582@gmail.com

v.nithish2001@gmail.com

manimalar.m2711@gmail.com

arunaak2001@gmail.com

akulanthaivelu35061@gmail.com

jothikavisvanathan2001@gmail.com



| Roll No of the Student |
|------------------------|
| 88 responses           |
| ES19EE09               |
| ES19EE04               |
| ES19EE12               |
| ES19EE22               |
| ES19EE19               |
| ES19EE11 ES19EE01      |
| ES19EE01 ES19EE10      |
| ES19EE07               |
|                        |



2 of 23





Curriculum





















#### **CONTENT DELIVERY**















**ASSESSMENT** 

















#### SUPPORT SYSTEM/INFRASTRUCTURE































### **Teaching Learning Process**





































This content is neither created nor endorsed by Google. Report Abuse - Terms of Service - Privacy Policy

## Google Forms