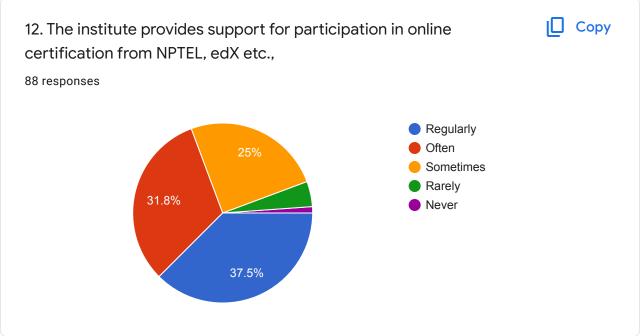

# STUDENT SATISFACTION SURVEY FORM

88 responses

**Publish analytics** 

E Mail id

88 responses

karthikes19ee09@gmail.com

gopin0031@gmail.com

marutharaj009@gmail.com

kk9861582@gmail.com

v.nithish2001@gmail.com

manimalar.m2711@gmail.com

arunaak2001@gmail.com

akulanthaivelu35061@gmail.com

jothikavisvanathan2001@gmail.com



| Roll No of the Student |
|------------------------|
| 88 responses           |
| ES19EE09               |
| ES19EE04               |
| ES19EE12               |
| ES19EE22               |
| ES19EE19               |
| ES19EE11 ES19EE01      |
| ES19EE01 ES19EE10      |
| ES19EE07               |
|                        |



2 of 23





Curriculum





















#### **CONTENT DELIVERY**















**ASSESSMENT** 

















#### SUPPORT SYSTEM/INFRASTRUCTURE































### **Teaching Learning Process**





































This content is neither created nor endorsed by Google. Report Abuse - Terms of Service - Privacy Policy

## Google Forms