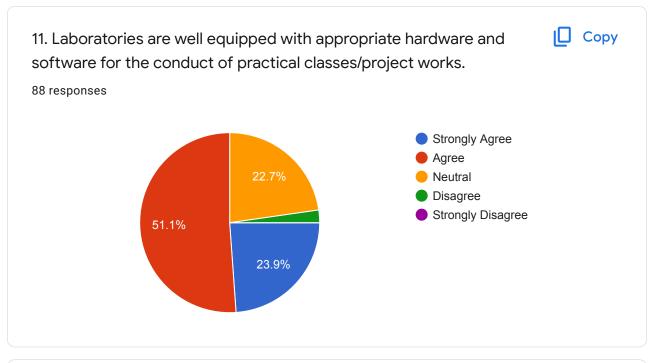

# STUDENT SATISFACTION SURVEY FORM

88 responses

**Publish analytics** 

E Mail id

88 responses

karthikes19ee09@gmail.com

gopin0031@gmail.com

marutharaj009@gmail.com

kk9861582@gmail.com

v.nithish2001@gmail.com

manimalar.m2711@gmail.com

arunaak2001@gmail.com

akulanthaivelu35061@gmail.com

jothikavisvanathan2001@gmail.com



| Roll No of the Student |
|------------------------|
| 88 responses           |
| ES19EE09               |
| ES19EE04               |
| ES19EE12               |
| ES19EE22               |
| ES19EE19               |
| ES19EE11 ES19EE01      |
| ES19EE01 ES19EE10      |
| ES19EE07               |
|                        |



2 of 23





Curriculum





















#### **CONTENT DELIVERY**















**ASSESSMENT** 

















#### SUPPORT SYSTEM/INFRASTRUCTURE































### **Teaching Learning Process**





































This content is neither created nor endorsed by Google. Report Abuse - Terms of Service - Privacy Policy

## Google Forms