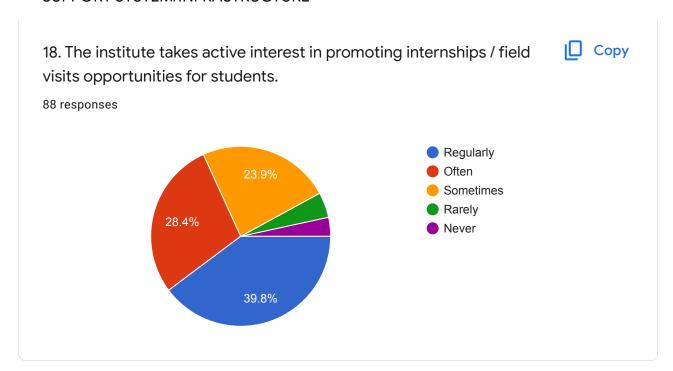

CTION SURVEY FORM

88 responses

**Publish analytics** 

E Mail id

88 responses

karthikes19ee09@gmail.com

gopin0031@gmail.com

marutharaj009@gmail.com

kk9861582@gmail.com

v.nithish2001@gmail.com

manimalar.m2711@gmail.com

arunaak2001@gmail.com

akulanthaivelu35061@gmail.com

jothikavisvanathan2001@gmail.com



| Roll No of the Student |
|------------------------|
| 88 responses           |
| ES19EE09               |
| ES19EE04               |
| ES19EE12               |
| ES19EE22               |
| ES19EE19               |
| ES19EE11 ES19EE01      |
| ES19EE01 ES19EE10      |
| ES19EE07               |
|                        |



2 of 23





Curriculum





















#### **CONTENT DELIVERY**















**ASSESSMENT** 

















#### SUPPORT SYSTEM/INFRASTRUCTURE































### **Teaching Learning Process**





































This content is neither created nor endorsed by Google. Report Abuse - Terms of Service - Privacy Policy

## Google Forms