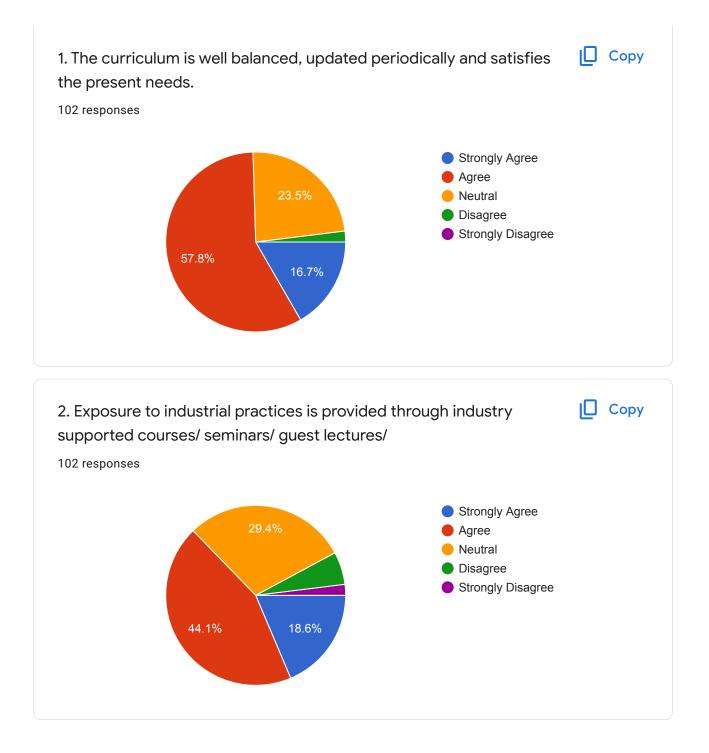

|  |
| ES19EE19                               |  |
| ES19EE06                               |  |
| ES19EE15                               |  |
| ES20LEE01                              |  |
| ES19EE09                               |  |
| ES19EE04                               |  |
| ES19EE23                               |  |
| ES19EE01                               |  |
|                                        |  |



| Name of the Student |
|---------------------|
| 102 responses       |
| Marutharaj.G        |
| Nithish Kumar V     |
| k.jaikavin          |
| Mugesh kannan.R     |
| P.Desika            |
| Karthikeyan. M      |
| GOPINATH.S          |
| Satheeshkumar. S    |
| ARUN PRAVIN.V.S     |
|                     |
|                     |



## Curriculum

















## CONTENT DELIVERY













ASSESSMENT

































#### **Teaching Learning Process**



























This content is neither created nor endorsed by Google. Report Abuse - Terms of Service - Privacy Policy.

Google Forms