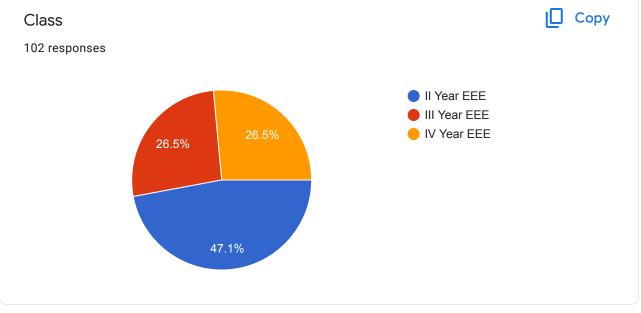

| ES19EE12                               |  |
| ES19EE19                               |  |
| ES19EE06                               |  |
| ES19EE15                               |  |
| ES20LEE01                              |  |
| ES19EE09                               |  |
| ES19EE04                               |  |
| ES19EE23                               |  |
| ES19EE01                               |  |
|                                        |  |



| Name of the Student |
|---------------------|
| 102 responses       |
| Marutharaj.G        |
| Nithish Kumar V     |
| k.jaikavin          |
| Mugesh kannan.R     |
| P.Desika            |
| Karthikeyan. M      |
| GOPINATH.S          |
| Satheeshkumar. S    |
| ARUN PRAVIN.V.S     |
|                     |
|                     |



## Curriculum

















## CONTENT DELIVERY













ASSESSMENT

































#### **Teaching Learning Process**



























This content is neither created nor endorsed by Google. Report Abuse - Terms of Service - Privacy Policy.

Google Forms