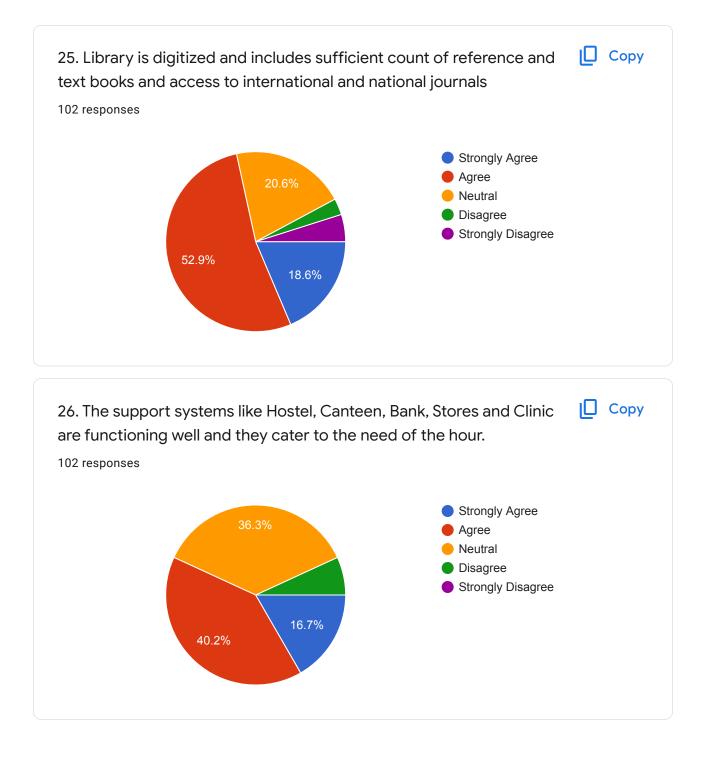

|  |
| ES19EE15                               |  |
| ES20LEE01                              |  |
| ES19EE09                               |  |
| ES19EE04                               |  |
| ES19EE23                               |  |
| ES19EE01                               |  |
|                                        |  |



| Name of the Student |
|---------------------|
| 102 responses       |
| Marutharaj.G        |
| Nithish Kumar V     |
| k.jaikavin          |
| Mugesh kannan.R     |
| P.Desika            |
| Karthikeyan. M      |
| GOPINATH.S          |
| Satheeshkumar. S    |
| ARUN PRAVIN.V.S     |
|                     |
|                     |



## Curriculum

















## CONTENT DELIVERY













ASSESSMENT

































#### **Teaching Learning Process**



























This content is neither created nor endorsed by Google. Report Abuse - Terms of Service - Privacy Policy.

Google Forms