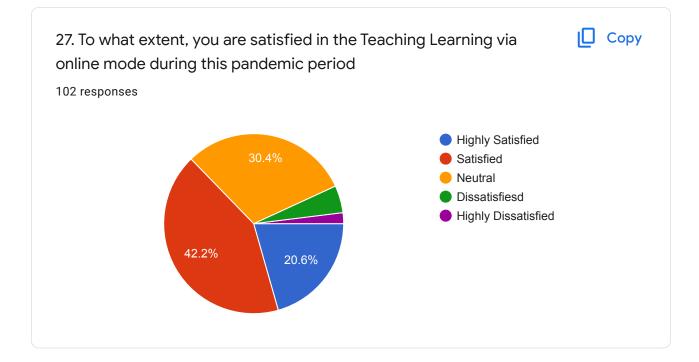

|  |
| ES19EE15                               |  |
| ES20LEE01                              |  |
| ES19EE09                               |  |
| ES19EE04                               |  |
| ES19EE23                               |  |
| ES19EE01                               |  |
|                                        |  |



| Name of the Student |
|---------------------|
| 102 responses       |
| Marutharaj.G        |
| Nithish Kumar V     |
| k.jaikavin          |
| Mugesh kannan.R     |
| P.Desika            |
| Karthikeyan. M      |
| GOPINATH.S          |
| Satheeshkumar. S    |
| ARUN PRAVIN.V.S     |
|                     |
|                     |



## Curriculum

















## CONTENT DELIVERY













ASSESSMENT

































#### **Teaching Learning Process**



























This content is neither created nor endorsed by Google. Report Abuse - Terms of Service - Privacy Policy.

Google Forms