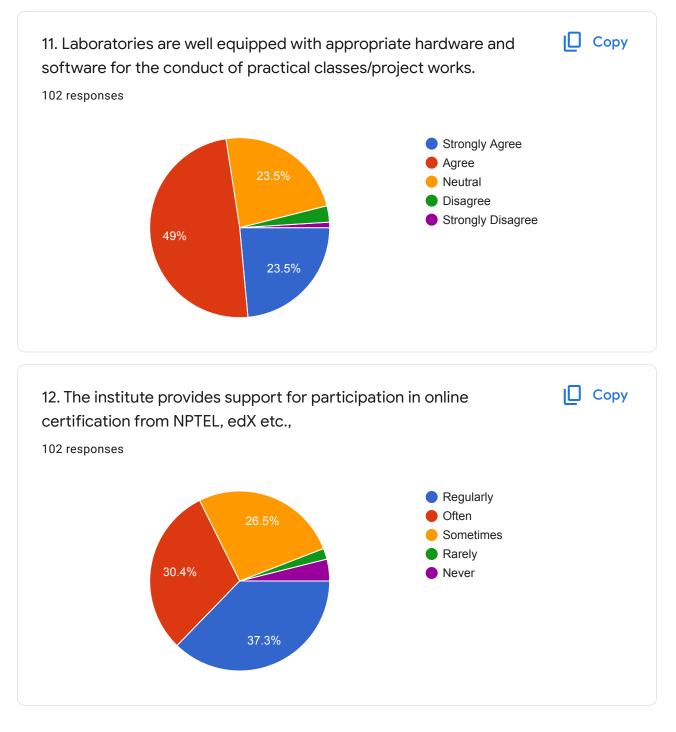

|  |
| ES19EE06                               |  |
| ES19EE15                               |  |
| ES20LEE01                              |  |
| ES19EE09                               |  |
| ES19EE04                               |  |
| ES19EE23                               |  |
| ES19EE01                               |  |
|                                        |  |



| Name of the Student |
|---------------------|
| 102 responses       |
| Marutharaj.G        |
| Nithish Kumar V     |
| k.jaikavin          |
| Mugesh kannan.R     |
| P.Desika            |
| Karthikeyan. M      |
| GOPINATH.S          |
| Satheeshkumar. S    |
| ARUN PRAVIN.V.S     |
|                     |
|                     |



## Curriculum

















## CONTENT DELIVERY













ASSESSMENT

































#### **Teaching Learning Process**



























This content is neither created nor endorsed by Google. Report Abuse - Terms of Service - Privacy Policy.

Google Forms