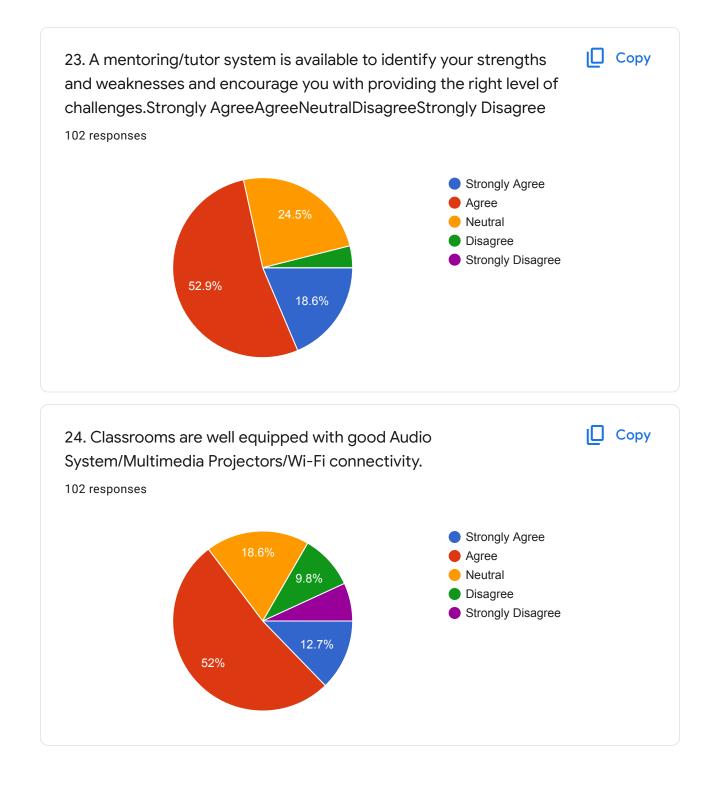

06                               |  |
| ES19EE15                               |  |
| ES20LEE01                              |  |
| ES19EE09                               |  |
| ES19EE04                               |  |
| ES19EE23                               |  |
| ES19EE01                               |  |
|                                        |  |



| Name of the Student |
|---------------------|
| 102 responses       |
| Marutharaj.G        |
| Nithish Kumar V     |
| k.jaikavin          |
| Mugesh kannan.R     |
| P.Desika            |
| Karthikeyan. M      |
| GOPINATH.S          |
| Satheeshkumar. S    |
| ARUN PRAVIN.V.S     |
|                     |
|                     |



## Curriculum

















## CONTENT DELIVERY













ASSESSMENT

































#### **Teaching Learning Process**



























This content is neither created nor endorsed by Google. Report Abuse - Terms of Service - Privacy Policy.

Google Forms