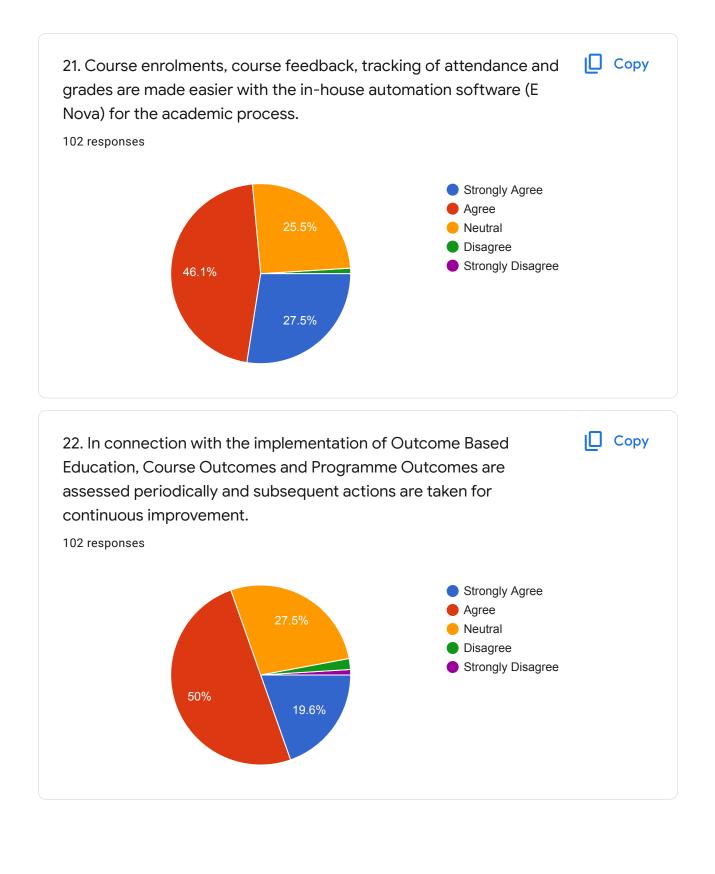

19EE06                               |  |
| ES19EE15                               |  |
| ES20LEE01                              |  |
| ES19EE09                               |  |
| ES19EE04                               |  |
| ES19EE23                               |  |
| ES19EE01                               |  |
|                                        |  |



| Name of the Student |
|---------------------|
| 102 responses       |
| Marutharaj.G        |
| Nithish Kumar V     |
| k.jaikavin          |
| Mugesh kannan.R     |
| P.Desika            |
| Karthikeyan. M      |
| GOPINATH.S          |
| Satheeshkumar. S    |
| ARUN PRAVIN.V.S     |
|                     |
|                     |



## Curriculum

















## CONTENT DELIVERY













ASSESSMENT

































#### **Teaching Learning Process**



























This content is neither created nor endorsed by Google. Report Abuse - Terms of Service - Privacy Policy.

Google Forms