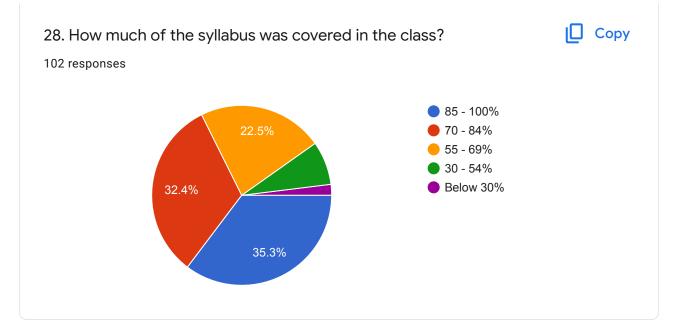

15                               |  |
| ES20LEE01                              |  |
| ES19EE09                               |  |
| ES19EE04                               |  |
| ES19EE23                               |  |
| ES19EE01                               |  |
|                                        |  |



| Name of the Student |
|---------------------|
| 102 responses       |
| Marutharaj.G        |
| Nithish Kumar V     |
| k.jaikavin          |
| Mugesh kannan.R     |
| P.Desika            |
| Karthikeyan. M      |
| GOPINATH.S          |
| Satheeshkumar. S    |
| ARUN PRAVIN.V.S     |
|                     |
|                     |



## Curriculum

















## CONTENT DELIVERY













ASSESSMENT

































#### **Teaching Learning Process**



























This content is neither created nor endorsed by Google. Report Abuse - Terms of Service - Privacy Policy.

Google Forms