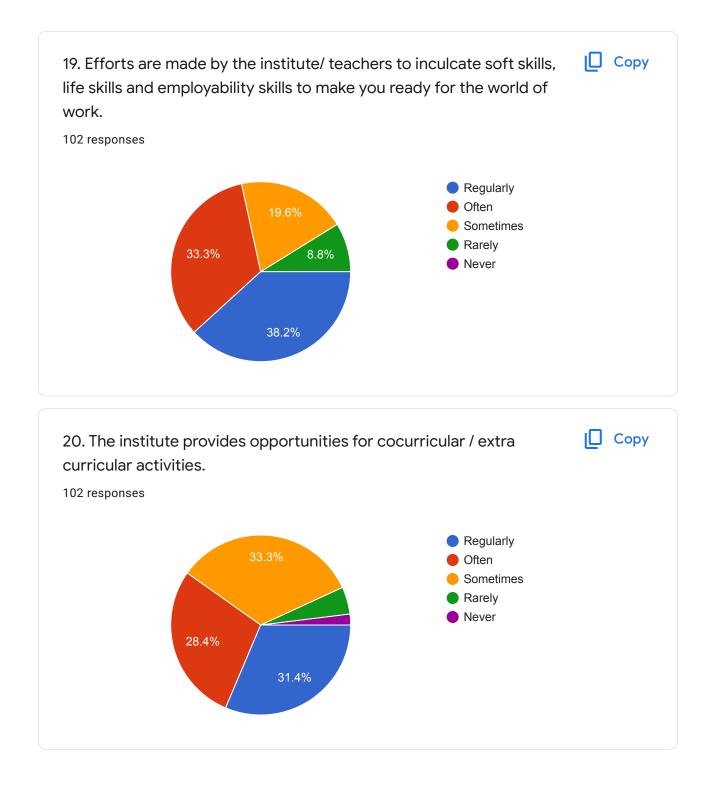

| ES19EE06                               |  |
| ES19EE15                               |  |
| ES20LEE01                              |  |
| ES19EE09                               |  |
| ES19EE04                               |  |
| ES19EE23                               |  |
| ES19EE01                               |  |
|                                        |  |



| Name of the Student |
|---------------------|
| 102 responses       |
| Marutharaj.G        |
| Nithish Kumar V     |
| k.jaikavin          |
| Mugesh kannan.R     |
| P.Desika            |
| Karthikeyan. M      |
| GOPINATH.S          |
| Satheeshkumar. S    |
| ARUN PRAVIN.V.S     |
|                     |
|                     |



## Curriculum

















## CONTENT DELIVERY













ASSESSMENT

































#### **Teaching Learning Process**



























This content is neither created nor endorsed by Google. Report Abuse - Terms of Service - Privacy Policy.

Google Forms