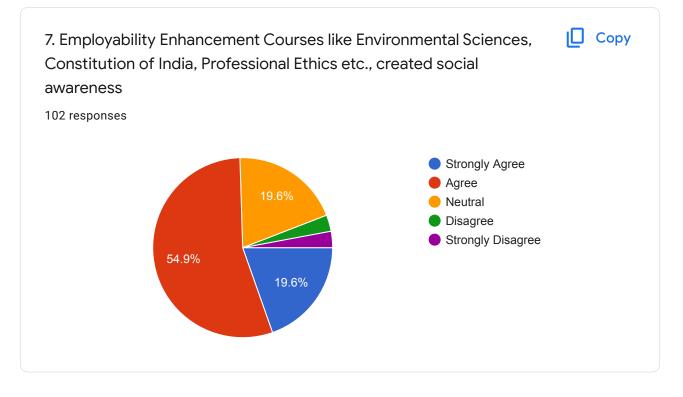

|  |
| ES19EE19                               |  |
| ES19EE06                               |  |
| ES19EE15                               |  |
| ES20LEE01                              |  |
| ES19EE09                               |  |
| ES19EE04                               |  |
| ES19EE23                               |  |
| ES19EE01                               |  |
|                                        |  |



| Name of the Student |
|---------------------|
| 102 responses       |
| Marutharaj.G        |
| Nithish Kumar V     |
| k.jaikavin          |
| Mugesh kannan.R     |
| P.Desika            |
| Karthikeyan. M      |
| GOPINATH.S          |
| Satheeshkumar. S    |
| ARUN PRAVIN.V.S     |
|                     |
|                     |



## Curriculum

















## CONTENT DELIVERY













ASSESSMENT

































#### **Teaching Learning Process**



























This content is neither created nor endorsed by Google. Report Abuse - Terms of Service - Privacy Policy.

Google Forms