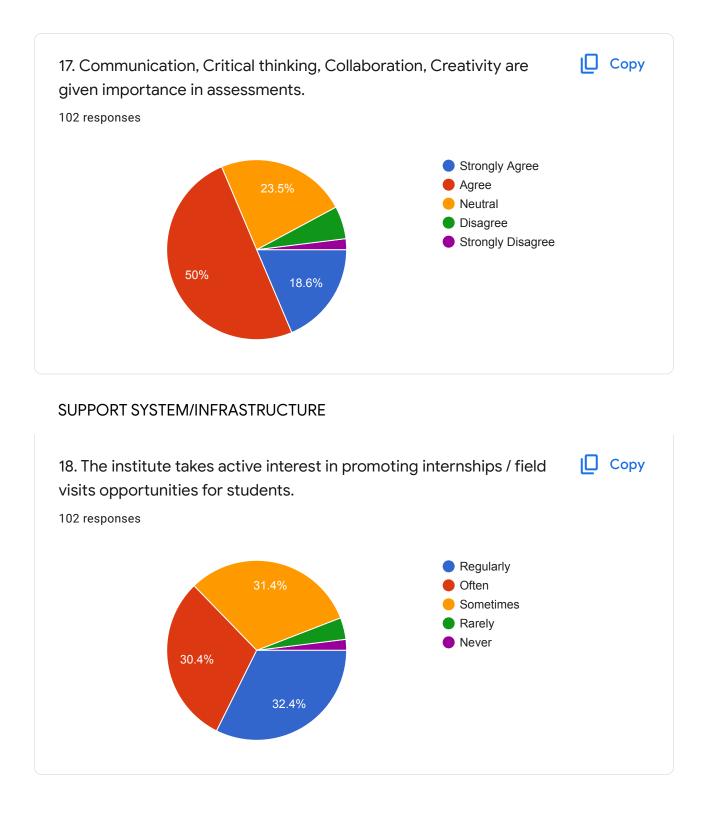

|
| ES19EE06                               |  |
| ES19EE15                               |  |
| ES20LEE01                              |  |
| ES19EE09                               |  |
| ES19EE04                               |  |
| ES19EE23                               |  |
| ES19EE01                               |  |
|                                        |  |



| Name of the Student |
|---------------------|
| 102 responses       |
| Marutharaj.G        |
| Nithish Kumar V     |
| k.jaikavin          |
| Mugesh kannan.R     |
| P.Desika            |
| Karthikeyan. M      |
| GOPINATH.S          |
| Satheeshkumar. S    |
| ARUN PRAVIN.V.S     |
|                     |
|                     |



## Curriculum

















## CONTENT DELIVERY













ASSESSMENT

































#### **Teaching Learning Process**



























This content is neither created nor endorsed by Google. Report Abuse - Terms of Service - Privacy Policy.

Google Forms