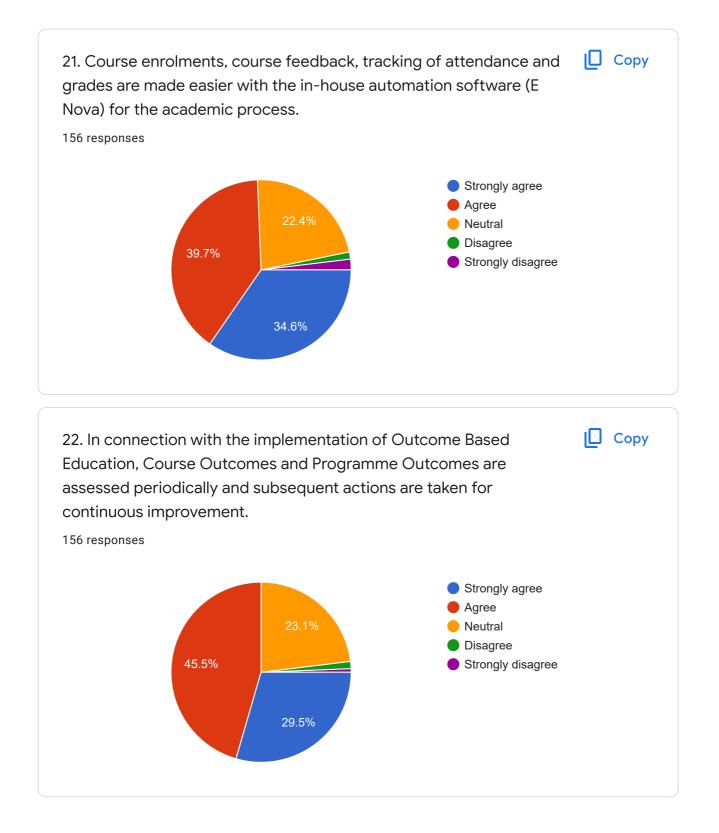

# Student Satisfaction Survey on Teaching Learning Process 2021-2022

156 responses

**Publish analytics** 

| Name of the Student |   |
|---------------------|---|
| 156 responses       |   |
| Balamurugan. E      |   |
| Easu prem           |   |
| Aarthi              |   |
| Pavithran R         |   |
| C GOKULRAJ          |   |
| Kishorkumar R       |   |
| GOWTHAMAN S         |   |
| Rohith P            |   |
| Mohamed Anas K      | • |
|                     |   |







































| 40. Record your suggestions for enhancing the quality of Teaching Learning process at ESEC. |   |
|---------------------------------------------------------------------------------------------|---|
| 156 responses                                                                               |   |
| Good                                                                                        |   |
| No                                                                                          |   |
| Nil                                                                                         |   |
| Yes                                                                                         |   |
| Nothing