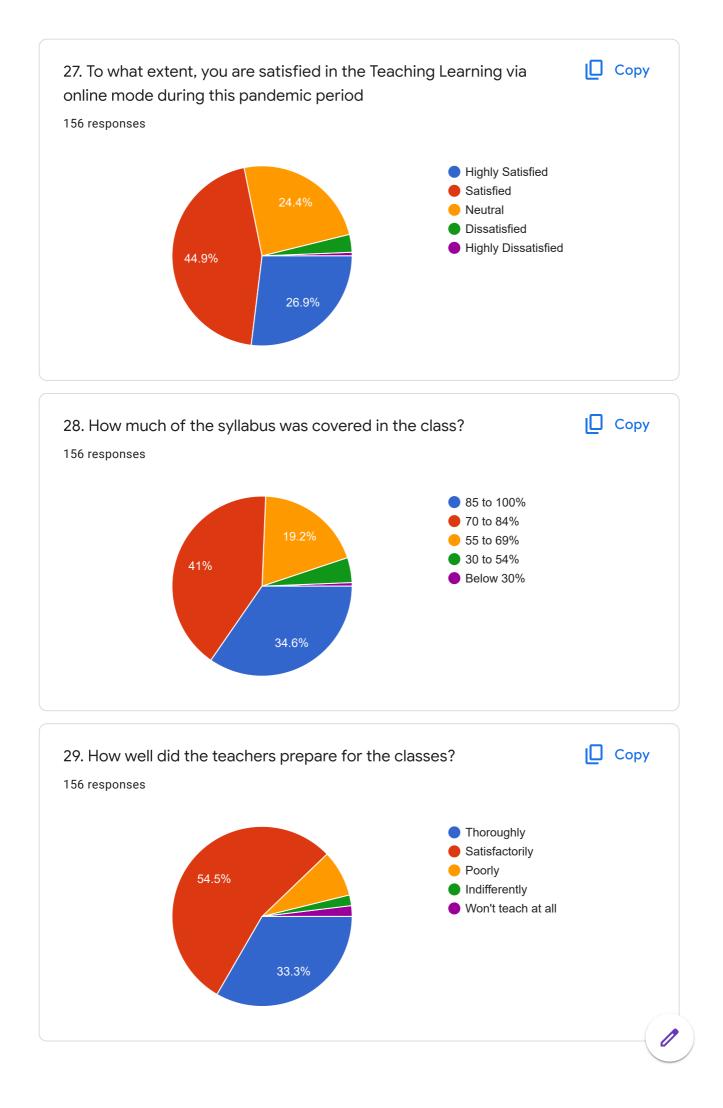

# Student Satisfaction Survey on Teaching Learning Process 2021-2022

156 responses

**Publish analytics** 

| Name of the Student |   |
|---------------------|---|
| 156 responses       |   |
| Balamurugan. E      |   |
| Easu prem           |   |
| Aarthi              |   |
| Pavithran R         |   |
| C GOKULRAJ          |   |
| Kishorkumar R       |   |
| GOWTHAMAN S         |   |
| Rohith P            |   |
| Mohamed Anas K      | • |
|                     |   |







































| 40. Record your suggestions for enhancing the quality of Teaching Learning process at ESEC. |   |
|---------------------------------------------------------------------------------------------|---|
| 156 responses                                                                               |   |
| Good                                                                                        |   |
| No                                                                                          |   |
| Nil                                                                                         |   |
| Yes                                                                                         |   |
| Nothing