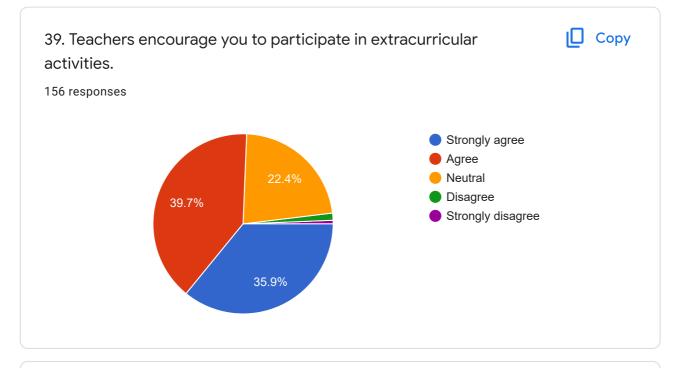

# Student Satisfaction Survey on Teaching Learning Process 2021-2022

156 responses

**Publish analytics** 

| Name of the Student |   |
|---------------------|---|
| 156 responses       |   |
| Balamurugan. E      |   |
| Easu prem           |   |
| Aarthi              |   |
| Pavithran R         |   |
| C GOKULRAJ          |   |
| Kishorkumar R       |   |
| GOWTHAMAN S         |   |
| Rohith P            |   |
| Mohamed Anas K      | • |
|                     |   |







































| 40. Record your suggestions for enhancing the quality of Teaching Learning process at ESEC. |   |
|---------------------------------------------------------------------------------------------|---|
| 156 responses                                                                               |   |
| Good                                                                                        |   |
| No                                                                                          |   |
| Nil                                                                                         |   |
| Yes                                                                                         |   |
| Nothing                                                                                     |