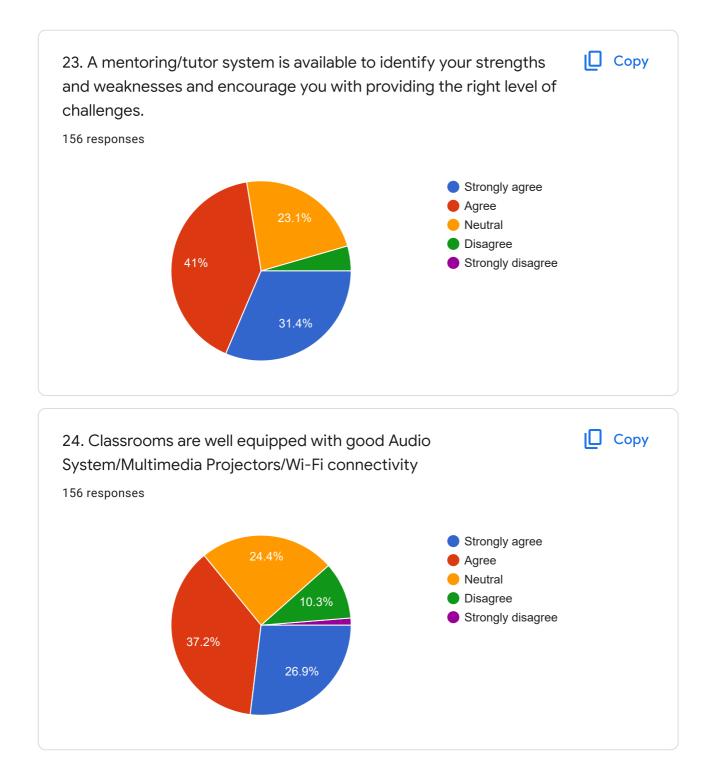

# Student Satisfaction Survey on Teaching Learning Process 2021-2022

156 responses

**Publish analytics** 

| Name of the Student |   |
|---------------------|---|
| 156 responses       |   |
| Balamurugan. E      |   |
| Easu prem           |   |
| Aarthi              |   |
| Pavithran R         |   |
| C GOKULRAJ          |   |
| Kishorkumar R       |   |
| GOWTHAMAN S         |   |
| Rohith P            |   |
| Mohamed Anas K      | • |
|                     |   |







































| 40. Record your suggestions for enhancing the quality of Teaching Learning process at ESEC. |   |
|---------------------------------------------------------------------------------------------|---|
| 156 responses                                                                               |   |
| Good                                                                                        |   |
| No                                                                                          |   |
| Nil                                                                                         |   |
| Yes                                                                                         |   |
| Nothing