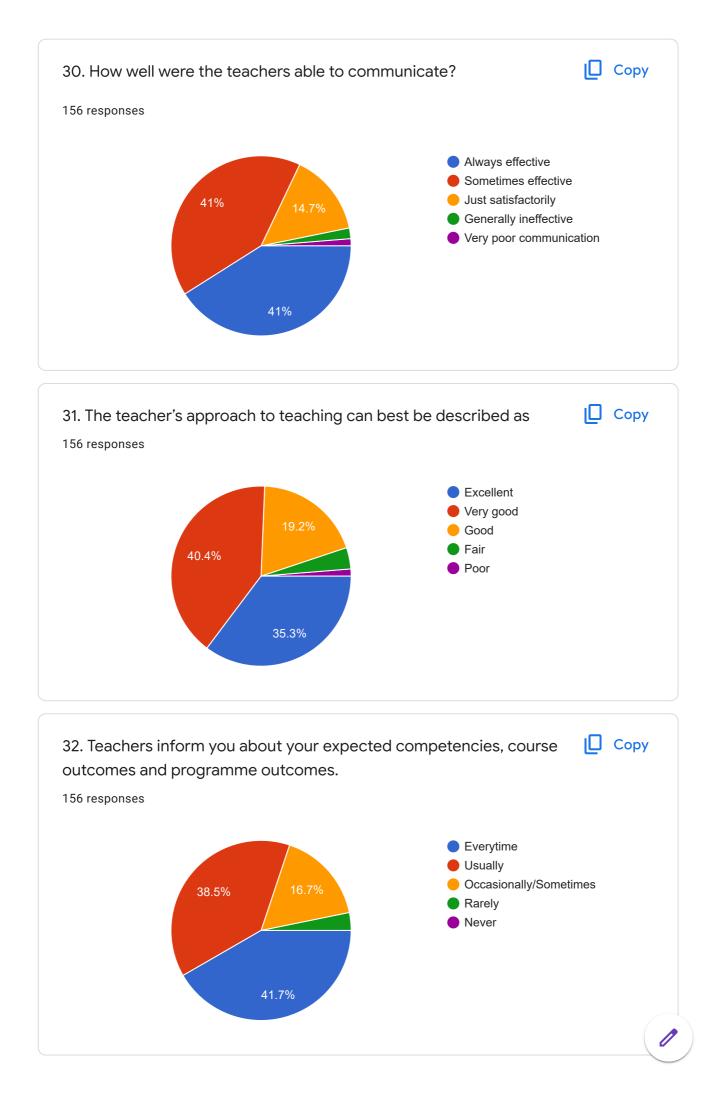

# Student Satisfaction Survey on Teaching Learning Process 2021-2022

156 responses

**Publish analytics** 

| Name of the Student |   |
|---------------------|---|
| 156 responses       |   |
| Balamurugan. E      |   |
| Easu prem           |   |
| Aarthi              |   |
| Pavithran R         |   |
| C GOKULRAJ          |   |
| Kishorkumar R       |   |
| GOWTHAMAN S         |   |
| Rohith P            |   |
| Mohamed Anas K      | • |
|                     |   |







































| 40. Record your suggestions for enhancing the quality of Teaching Learning process at ESEC. |   |
|---------------------------------------------------------------------------------------------|---|
| 156 responses                                                                               |   |
| Good                                                                                        |   |
| No                                                                                          |   |
| Nil                                                                                         |   |
| Yes                                                                                         |   |
| Nothing