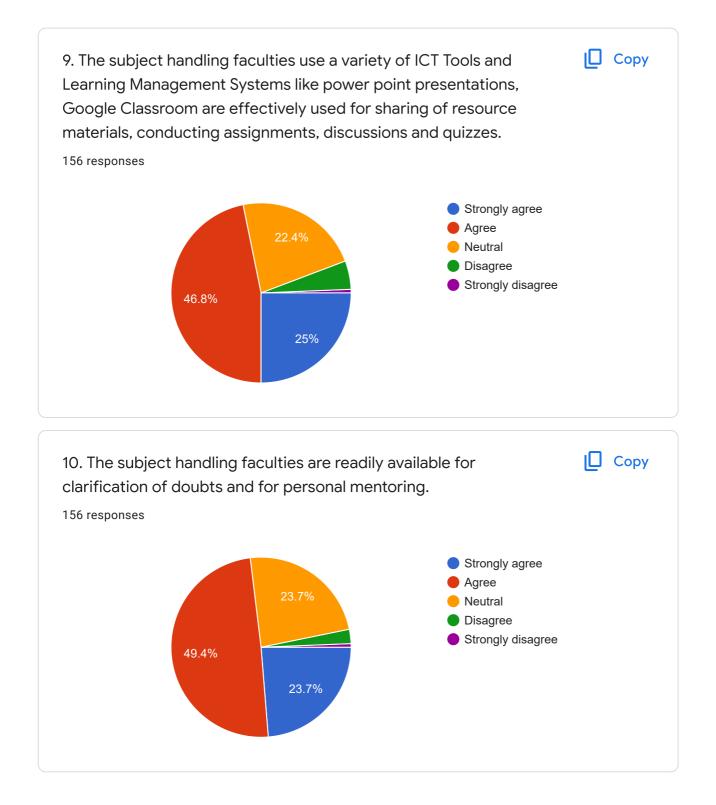

# Student Satisfaction Survey on Teaching Learning Process 2021-2022

156 responses

**Publish analytics** 

| Name of the Student |   |
|---------------------|---|
| 156 responses       |   |
| Balamurugan. E      |   |
| Easu prem           |   |
| Aarthi              |   |
| Pavithran R         |   |
| C GOKULRAJ          |   |
| Kishorkumar R       |   |
| GOWTHAMAN S         |   |
| Rohith P            |   |
| Mohamed Anas K      | • |
|                     |   |







































| 40. Record your suggestions for enhancing the quality of Teaching Learning process at ESEC. |   |
|---------------------------------------------------------------------------------------------|---|
| 156 responses                                                                               |   |
| Good                                                                                        |   |
| No                                                                                          |   |
| Nil                                                                                         |   |
| Yes                                                                                         |   |
| Nothing