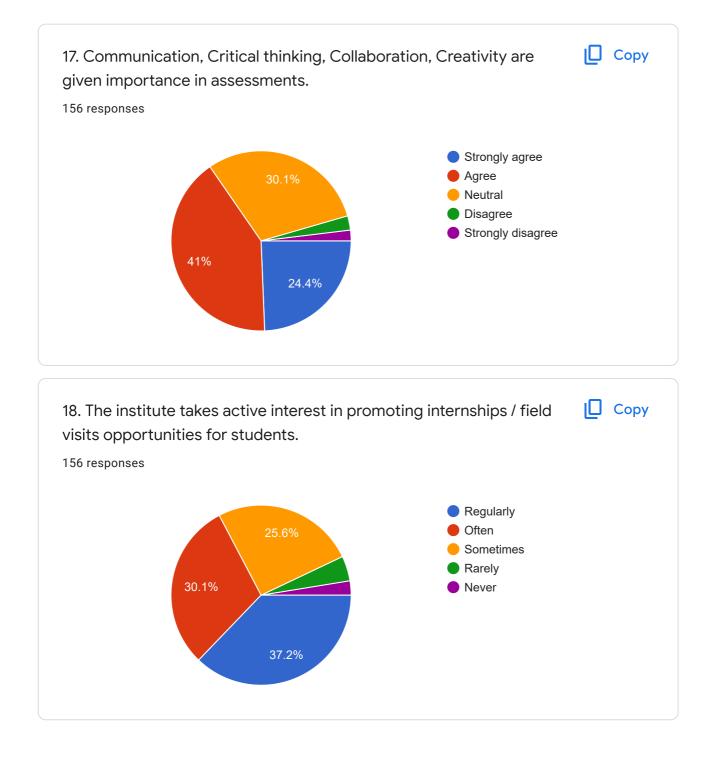

# Student Satisfaction Survey on Teaching Learning Process 2021-2022

156 responses

**Publish analytics** 

| Name of the Student |   |
|---------------------|---|
| 156 responses       |   |
| Balamurugan. E      |   |
| Easu prem           |   |
| Aarthi              |   |
| Pavithran R         |   |
| C GOKULRAJ          |   |
| Kishorkumar R       |   |
| GOWTHAMAN S         |   |
| Rohith P            |   |
| Mohamed Anas K      | • |
|                     |   |







































| 40. Record your suggestions for enhancing the quality of Teaching Learning process at ESEC. |   |
|---------------------------------------------------------------------------------------------|---|
| 156 responses                                                                               |   |
| Good                                                                                        |   |
| No                                                                                          |   |
| Nil                                                                                         |   |
| Yes                                                                                         |   |
| Nothing