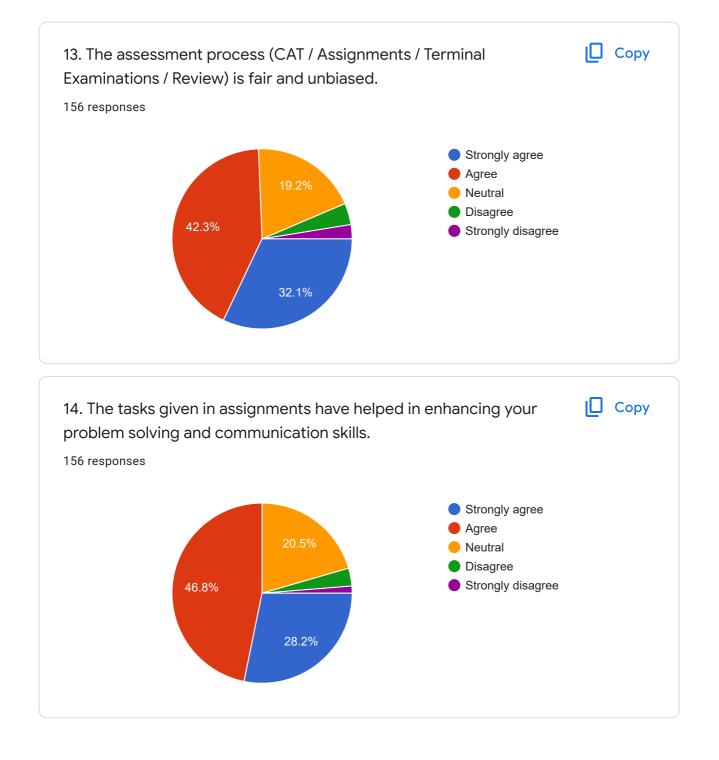

# Student Satisfaction Survey on Teaching Learning Process 2021-2022

156 responses

**Publish analytics** 

| Name of the Student |   |
|---------------------|---|
| 156 responses       |   |
| Balamurugan. E      |   |
| Easu prem           |   |
| Aarthi              |   |
| Pavithran R         |   |
| C GOKULRAJ          |   |
| Kishorkumar R       |   |
| GOWTHAMAN S         |   |
| Rohith P            |   |
| Mohamed Anas K      | • |
|                     |   |







































| 40. Record your suggestions for enhancing the quality of Teaching Learning process at ESEC. |   |
|---------------------------------------------------------------------------------------------|---|
| 156 responses                                                                               |   |
| Good                                                                                        |   |
| No                                                                                          |   |
| Nil                                                                                         |   |
| Yes                                                                                         |   |
| Nothing