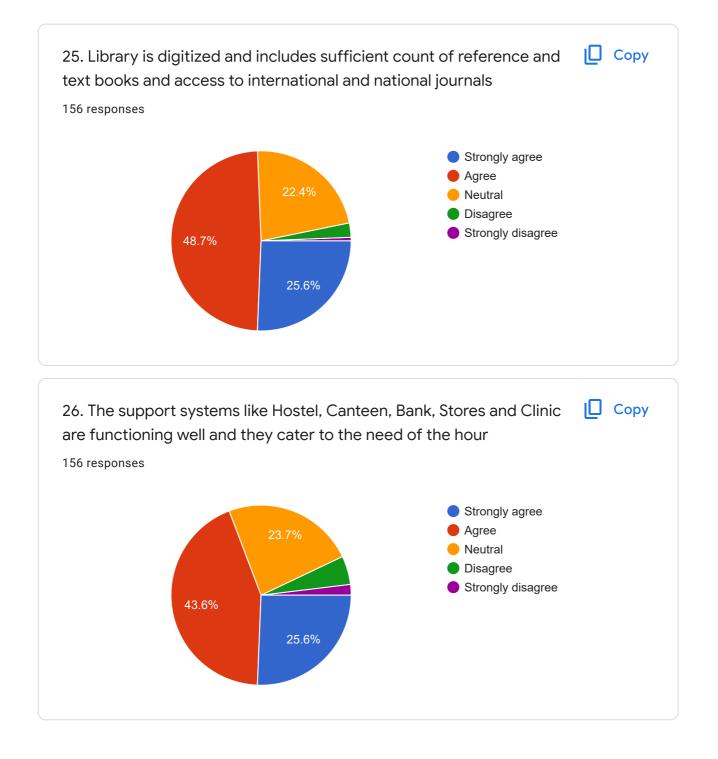

# Student Satisfaction Survey on Teaching Learning Process 2021-2022

156 responses

**Publish analytics** 

| Name of the Student |   |
|---------------------|---|
| 156 responses       |   |
| Balamurugan. E      |   |
| Easu prem           |   |
| Aarthi              |   |
| Pavithran R         |   |
| C GOKULRAJ          |   |
| Kishorkumar R       |   |
| GOWTHAMAN S         |   |
| Rohith P            |   |
| Mohamed Anas K      | • |
|                     |   |







































| 40. Record your suggestions for enhancing the quality of Teaching Learning process at ESEC. |   |
|---------------------------------------------------------------------------------------------|---|
| 156 responses                                                                               |   |
| Good                                                                                        |   |
| No                                                                                          |   |
| Nil                                                                                         |   |
| Yes                                                                                         |   |
| Nothing