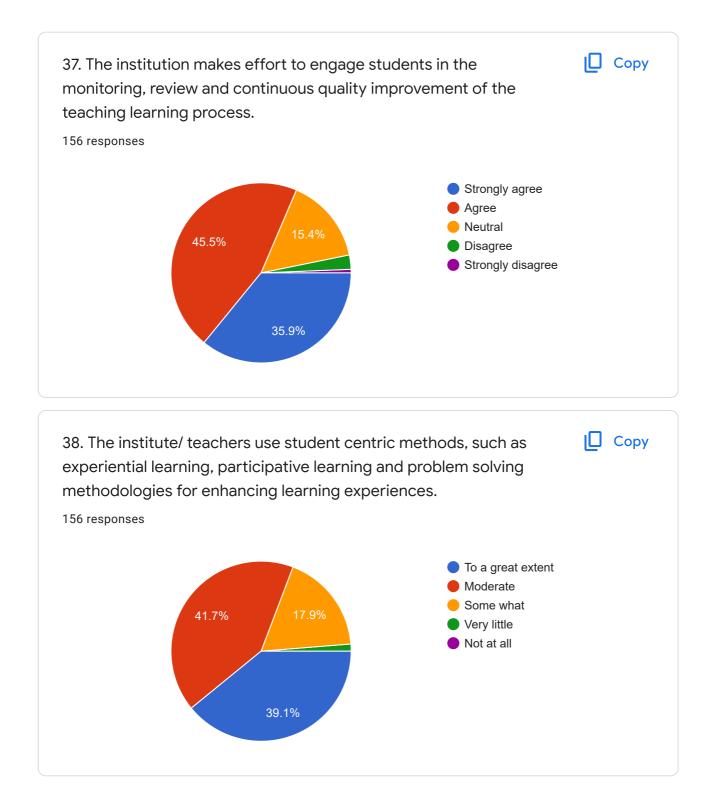

# Student Satisfaction Survey on Teaching Learning Process 2021-2022

156 responses

**Publish analytics** 

| Name of the Student |   |
|---------------------|---|
| 156 responses       |   |
| Balamurugan. E      |   |
| Easu prem           |   |
| Aarthi              |   |
| Pavithran R         |   |
| C GOKULRAJ          |   |
| Kishorkumar R       |   |
| GOWTHAMAN S         |   |
| Rohith P            |   |
| Mohamed Anas K      | • |
|                     |   |







































| 40. Record your suggestions for enhancing the quality of Teaching Learning process at ESEC. |   |
|---------------------------------------------------------------------------------------------|---|
| 156 responses                                                                               |   |
| Good                                                                                        |   |
| No                                                                                          |   |
| Nil                                                                                         |   |
| Yes                                                                                         |   |
| Nothing                                                                                     |