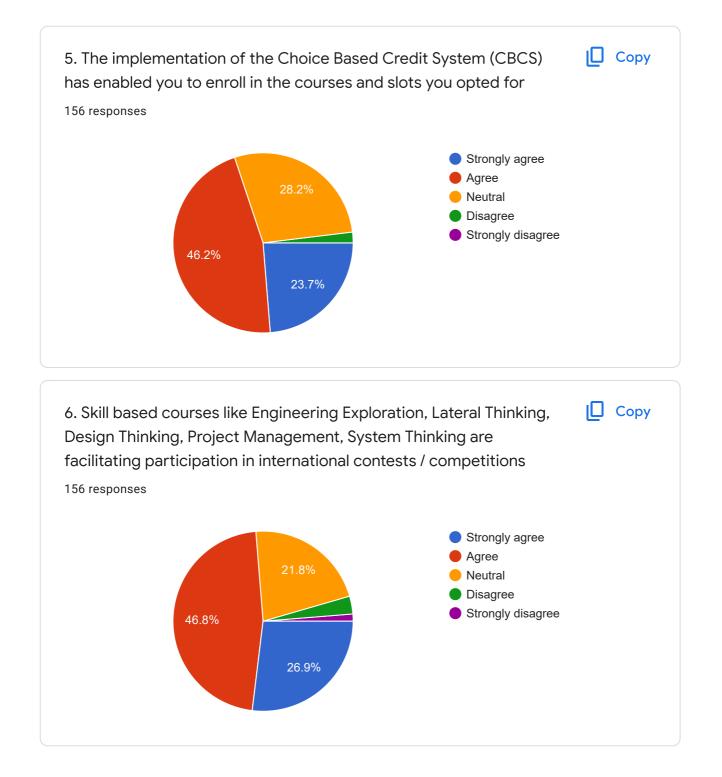

# Student Satisfaction Survey on Teaching Learning Process 2021-2022

156 responses

**Publish analytics** 

| Name of the Student |   |
|---------------------|---|
| 156 responses       |   |
| Balamurugan. E      |   |
| Easu prem           |   |
| Aarthi              |   |
| Pavithran R         |   |
| C GOKULRAJ          |   |
| Kishorkumar R       |   |
| GOWTHAMAN S         |   |
| Rohith P            |   |
| Mohamed Anas K      | • |
|                     |   |







































| 40. Record your suggestions for enhancing the quality of Teaching Learning process at ESEC. |   |
|---------------------------------------------------------------------------------------------|---|
| 156 responses                                                                               |   |
| Good                                                                                        |   |
| No                                                                                          |   |
| Nil                                                                                         |   |
| Yes                                                                                         |   |
| Nothing