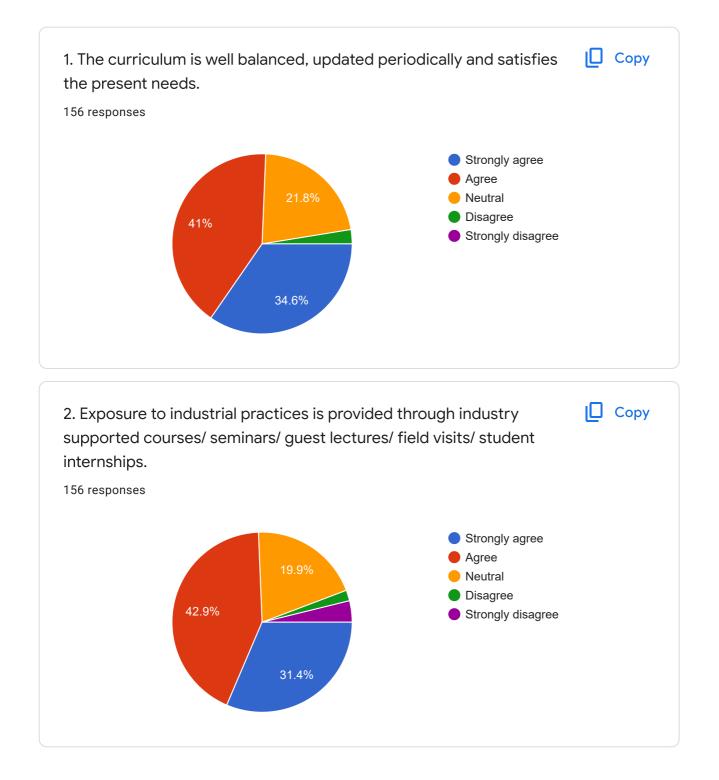

# Student Satisfaction Survey on Teaching Learning Process 2021-2022

156 responses

**Publish analytics** 

| Name of the Student |   |
|---------------------|---|
| 156 responses       |   |
| Balamurugan. E      |   |
| Easu prem           |   |
| Aarthi              |   |
| Pavithran R         |   |
| C GOKULRAJ          |   |
| Kishorkumar R       |   |
| GOWTHAMAN S         |   |
| Rohith P            |   |
| Mohamed Anas K      | • |
|                     |   |







































| 40. Record your suggestions for enhancing the quality of Teaching Learning process at ESEC. |   |
|---------------------------------------------------------------------------------------------|---|
| 156 responses                                                                               |   |
| Good                                                                                        |   |
| No                                                                                          |   |
| Nil                                                                                         |   |
| Yes                                                                                         |   |
| Nothing