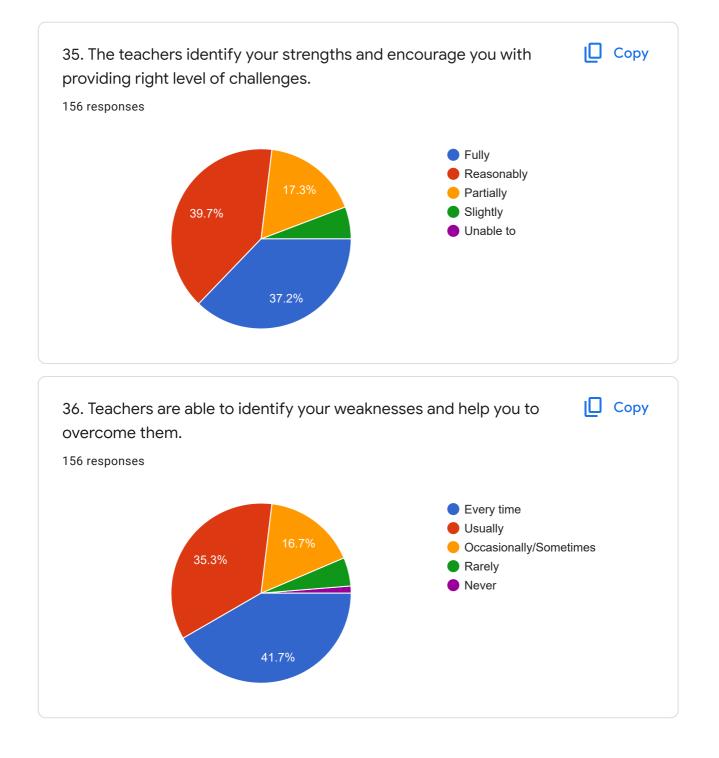

# Student Satisfaction Survey on Teaching Learning Process 2021-2022

156 responses

**Publish analytics** 

| Name of the Student |   |
|---------------------|---|
| 156 responses       |   |
| Balamurugan. E      |   |
| Easu prem           |   |
| Aarthi              |   |
| Pavithran R         |   |
| C GOKULRAJ          |   |
| Kishorkumar R       |   |
| GOWTHAMAN S         |   |
| Rohith P            |   |
| Mohamed Anas K      | • |
|                     |   |







































| 40. Record your suggestions for enhancing the quality of Teaching Learning process at ESEC. |   |
|---------------------------------------------------------------------------------------------|---|
| 156 responses                                                                               |   |
| Good                                                                                        |   |
| No                                                                                          |   |
| Nil                                                                                         |   |
| Yes                                                                                         |   |
| Nothing