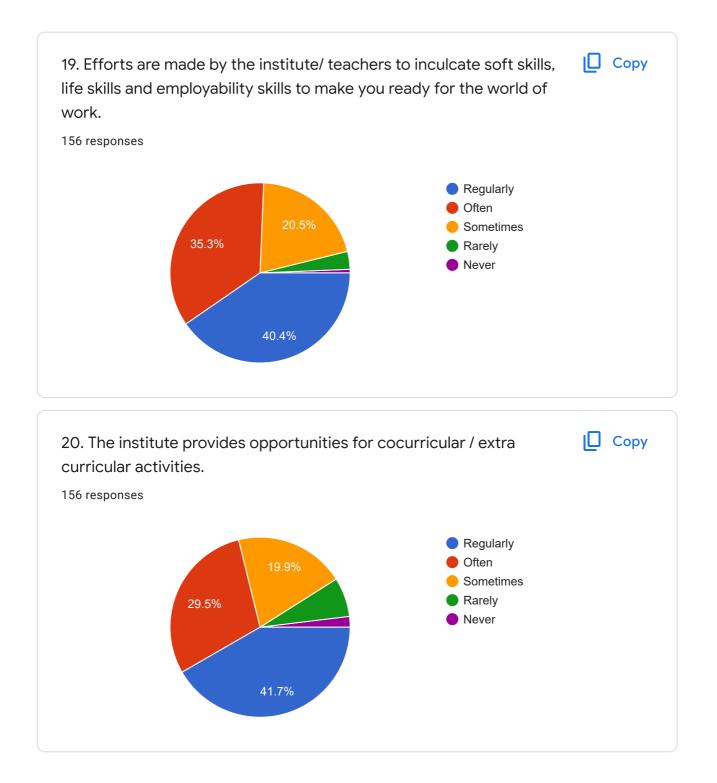

# Student Satisfaction Survey on Teaching Learning Process 2021-2022

156 responses

**Publish analytics** 

| Name of the Student |   |
|---------------------|---|
| 156 responses       |   |
| Balamurugan. E      |   |
| Easu prem           |   |
| Aarthi              |   |
| Pavithran R         |   |
| C GOKULRAJ          |   |
| Kishorkumar R       |   |
| GOWTHAMAN S         |   |
| Rohith P            |   |
| Mohamed Anas K      | • |
|                     |   |







































| 40. Record your suggestions for enhancing the quality of Teaching Learning process at ESEC. |   |
|---------------------------------------------------------------------------------------------|---|
| 156 responses                                                                               |   |
| Good                                                                                        |   |
| No                                                                                          |   |
| Nil                                                                                         |   |
| Yes                                                                                         |   |
| Nothing