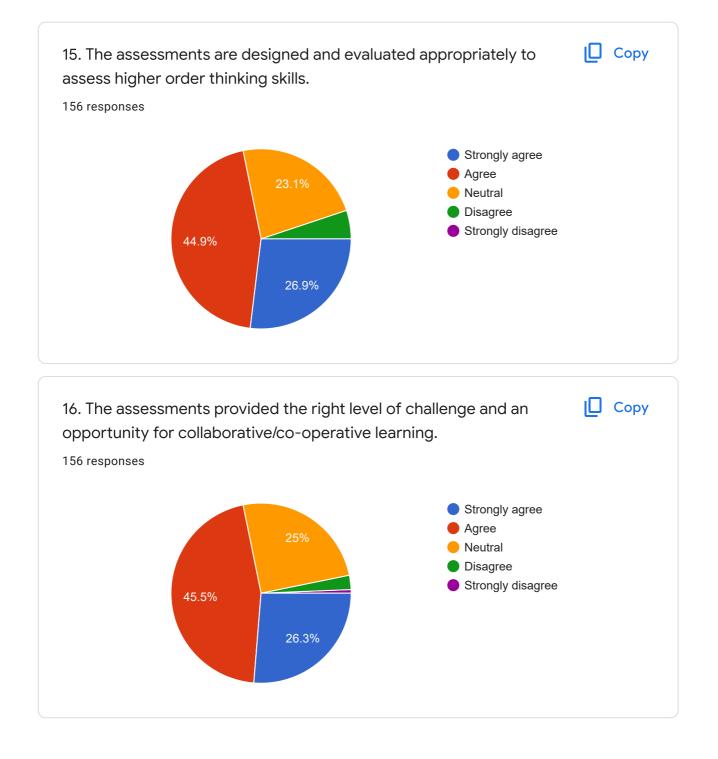

# Student Satisfaction Survey on Teaching Learning Process 2021-2022

156 responses

**Publish analytics** 

| Name of the Student |   |
|---------------------|---|
| 156 responses       |   |
| Balamurugan. E      |   |
| Easu prem           |   |
| Aarthi              |   |
| Pavithran R         |   |
| C GOKULRAJ          |   |
| Kishorkumar R       |   |
| GOWTHAMAN S         |   |
| Rohith P            |   |
| Mohamed Anas K      | • |
|                     |   |







































| 40. Record your suggestions for enhancing the quality of Teaching Learning process at ESEC. |   |
|---------------------------------------------------------------------------------------------|---|
| 156 responses                                                                               |   |
| Good                                                                                        |   |
| No                                                                                          |   |
| Nil                                                                                         |   |
| Yes                                                                                         |   |
| Nothing