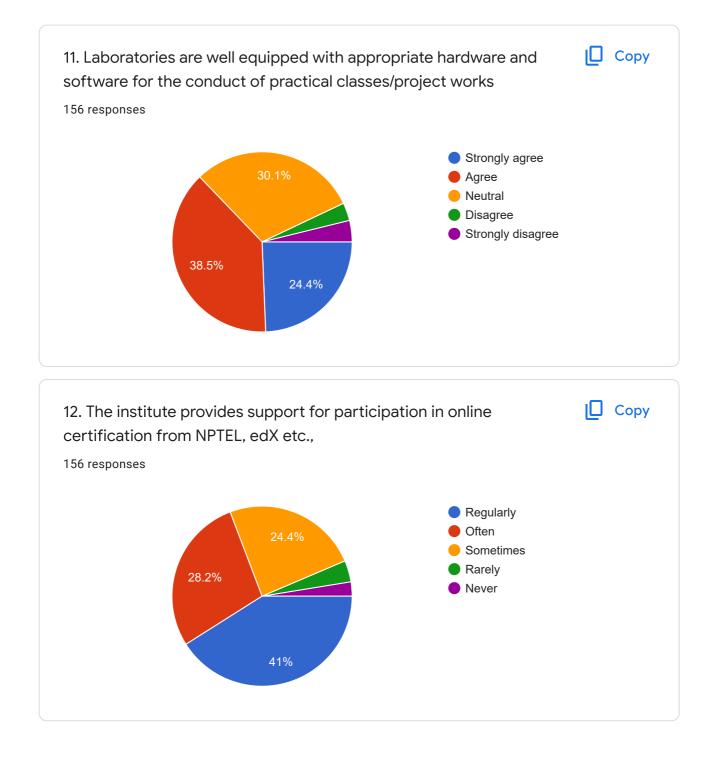

# Student Satisfaction Survey on Teaching Learning Process 2021-2022

156 responses

**Publish analytics** 

| Name of the Student |   |
|---------------------|---|
| 156 responses       |   |
| Balamurugan. E      |   |
| Easu prem           |   |
| Aarthi              |   |
| Pavithran R         |   |
| C GOKULRAJ          |   |
| Kishorkumar R       |   |
| GOWTHAMAN S         |   |
| Rohith P            |   |
| Mohamed Anas K      | • |
|                     |   |







































| 40. Record your suggestions for enhancing the quality of Teaching Learning process at ESEC. |   |
|---------------------------------------------------------------------------------------------|---|
| 156 responses                                                                               |   |
| Good                                                                                        |   |
| No                                                                                          |   |
| Nil                                                                                         |   |
| Yes                                                                                         |   |
| Nothing