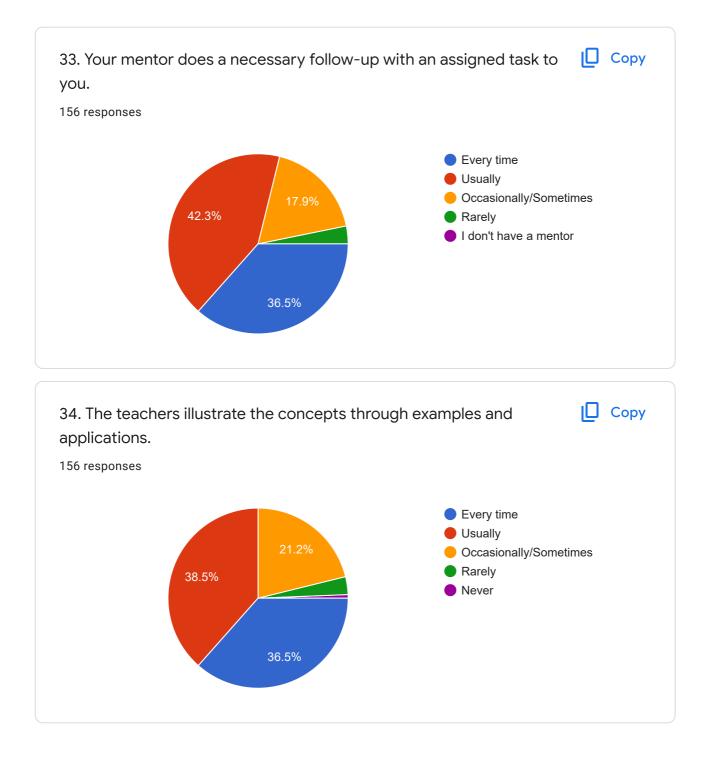

# Student Satisfaction Survey on Teaching Learning Process 2021-2022

156 responses

**Publish analytics** 

| Name of the Student |   |
|---------------------|---|
| 156 responses       |   |
| Balamurugan. E      |   |
| Easu prem           |   |
| Aarthi              |   |
| Pavithran R         |   |
| C GOKULRAJ          |   |
| Kishorkumar R       |   |
| GOWTHAMAN S         |   |
| Rohith P            |   |
| Mohamed Anas K      | • |
|                     |   |







































| 40. Record your suggestions for enhancing the quality of Teaching Learning process at ESEC. |   |
|---------------------------------------------------------------------------------------------|---|
| 156 responses                                                                               |   |
| Good                                                                                        |   |
| No                                                                                          |   |
| Nil                                                                                         |   |
| Yes                                                                                         |   |
| Nothing