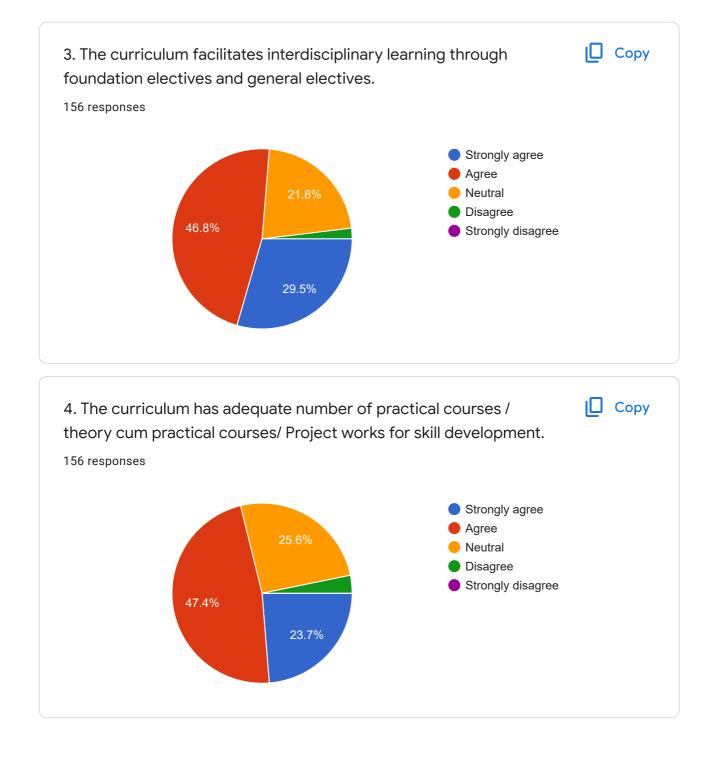

# Student Satisfaction Survey on Teaching Learning Process 2021-2022

156 responses

**Publish analytics** 

| Name of the Student |   |
|---------------------|---|
| 156 responses       |   |
| Balamurugan. E      |   |
| Easu prem           |   |
| Aarthi              |   |
| Pavithran R         |   |
| C GOKULRAJ          |   |
| Kishorkumar R       |   |
| GOWTHAMAN S         |   |
| Rohith P            |   |
| Mohamed Anas K      | • |
|                     |   |







































| 40. Record your suggestions for enhancing the quality of Teaching Learning process at ESEC. |   |
|---------------------------------------------------------------------------------------------|---|
| 156 responses                                                                               |   |
| Good                                                                                        |   |
| No                                                                                          |   |
| Nil                                                                                         |   |
| Yes                                                                                         |   |
| Nothing