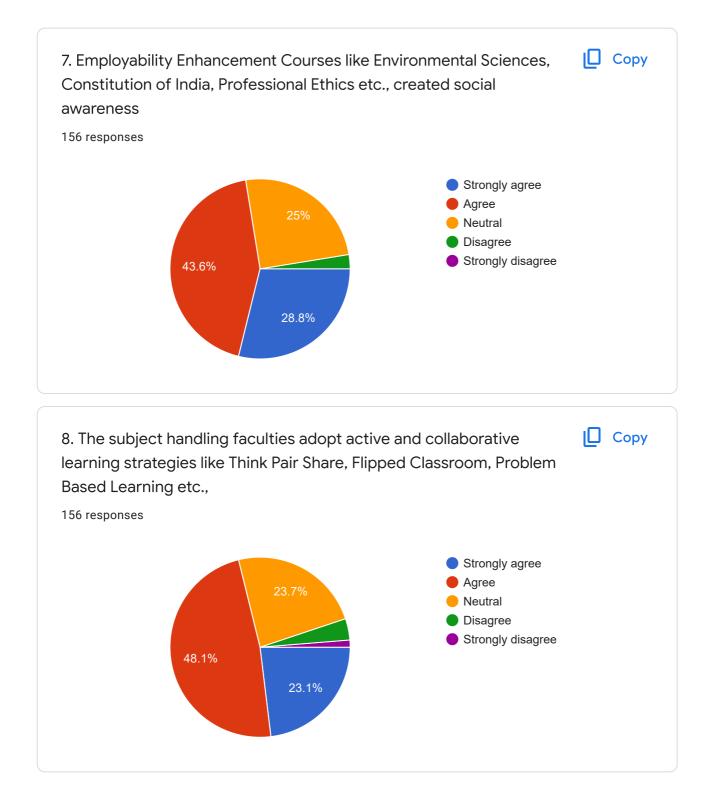

# Student Satisfaction Survey on Teaching Learning Process 2021-2022

156 responses

**Publish analytics** 

| Name of the Student |   |
|---------------------|---|
| 156 responses       |   |
| Balamurugan. E      |   |
| Easu prem           |   |
| Aarthi              |   |
| Pavithran R         |   |
| C GOKULRAJ          |   |
| Kishorkumar R       |   |
| GOWTHAMAN S         |   |
| Rohith P            |   |
| Mohamed Anas K      | • |
|                     |   |







































| 40. Record your suggestions for enhancing the quality of Teaching Learning process at ESEC. |   |
|---------------------------------------------------------------------------------------------|---|
| 156 responses                                                                               |   |
| Good                                                                                        |   |
| No                                                                                          |   |
| Nil                                                                                         |   |
| Yes                                                                                         |   |
| Nothing