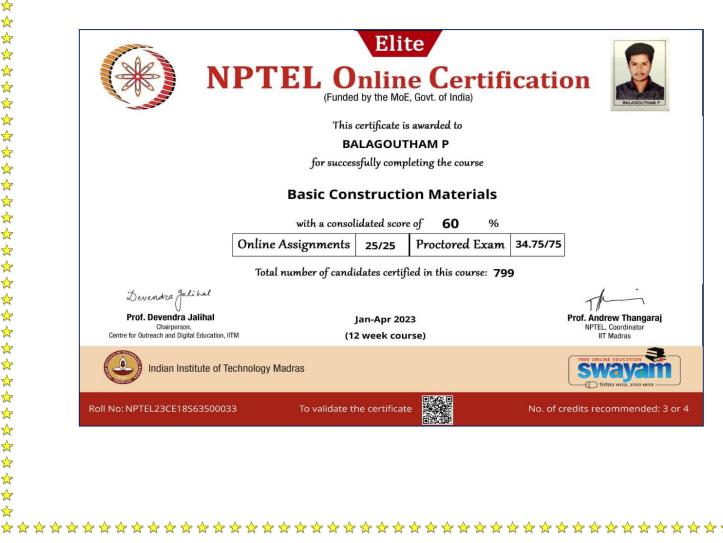

## Academic Year: 2022-2023

The Following Student had Successfully Completed the NPTEL Online Certification Program.

| S.No | Name of the Student | Year | Name of the Course           |
|------|---------------------|------|------------------------------|
| 1    | P.Balagoutham       | II   | Basic Construction Materials |
| 2    | P.Gokul Sarathi     | II   | Basic Construction Materials |