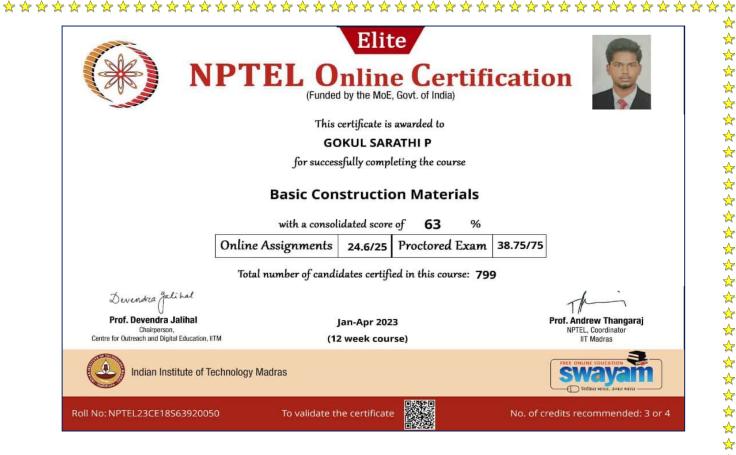

## Academic Year: 2022-2023

The Following Student had Successfully Completed the NPTEL Online Certification Program.

| S.No | Name of the Student | Year | Name of the Course           |
|------|---------------------|------|------------------------------|
| 1    | P.Balagoutham       | II   | Basic Construction Materials |
| 2    | P.Gokul Sarathi     | II   | Basic Construction Materials |